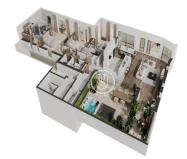

## 1 599 000 €

Buying apartment 4 rooms Surface : 168 m<sup>2</sup>

Surface of the living : 76 m<sup>2</sup> Year of construction : 2026 Exposition : Triple exposition Est, Sud et Ouest View : Citadine Hot w ater : Individuelle thermodynamique Inner condition : New Standing : Prestige Building condition : New

## Features :

Lift, Double Glazing, Secured residence, Climatisation, Parking

3 bedrooms

3 terraces

- 1 bathroom
- 1 show er
- 2 WC
- 2 parkings

STYLES - 10 Place Vendôme - 75001 PARIS Tél: +33 (0) 952 346 611 - contact@styles.fr Carte professionnelle n°CPI 7501 2016 000 010 235 - RCS Paris 484 347 232 Code NAF 6831Z - SIRET 484 347 232 000 49 Document non contractuel

## **Apartment Montpellier**

S T Y L E S collection privée - Sole agent - Incredible roof terrace in Les Arceaux, with breathtaking view s of the arches, the château d'eau and Montpellier's historic center... Close to the organic market and tramw ay, in a small, intimate residence of just 7 apartments, this superb 169 m2 roof terrace is framed by 80 m2 of terraces. The 76 m2 living room features 8 bay window s to enjoy and admire the unique panorama. A master suite of 42 m2, and 2 bedrooms of 15 m2 and 13 m2. Benefiting from triple exposure, the multiple bay window s let in plenty of light, and offer an incredible view of the Arceaux aqueduct. An optional jacuzzi can be added to the terrace. This exceptional roof terrace is served by a private elevator access. Reversible air conditioning aundry room and 2 parking spaces. Top-notch location at the gatew ay to the historic center. A truly unique property!