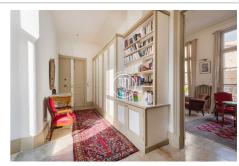

## Apartment 3525 Montpellier

Exclusivity: Very beautiful address full of architectural richness for this 170 m2 bourgeois apartment located on the first floor of a recently renovated old building. It offers an elegant interior combining beautiful heights under the ceiling with very beautiful decorative elements: beautiful marble fireplaces, overmantels, superb ceilings with mouldings and gypseries, floor bars... This family apartment has been completely renovated in accordance with its original style and with quality materials: all the windows have been redone to measure, among other things... An entrance hall bathed in light by large bay windows leads to two spacious living rooms with fireplace and a kitchen-dining room. A night area offers a master suite with shower room and dressing room, two bedrooms each with a shower room, a bathroom and a laundry room. Large cellar in the basement. A rare property for lovers of the heart of the city. Fees and charges: