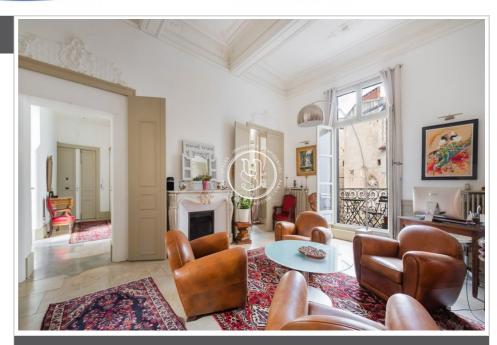

## Apartment 3525 Montpellier

Exclusivity: Very beautiful address full of architectural richness for this 170 m2 bourgeois apartment located on the first floor of a recently renovated old building. It offers an elegant interior combining beautiful heights under the ceiling with very beautiful decorative elements: beautiful marble fireplaces, overmantels, superb ceilings with mouldings and gypseries, floor bars... This family apartment has been completely renovated in accordance with its original style and with quality materials: all the windows have been redone to measure, among other things... An entrance hall bathed in light by large bay windows leads to two spacious living rooms with fireplace and a kitchen-dining room. A night area offers a master suite with shower room and dressing room, two bedrooms each with a shower room, a bathroom and a laundry room. Large cellar in the basement. A rare property for lovers of the heart of the city. Fees and charges: