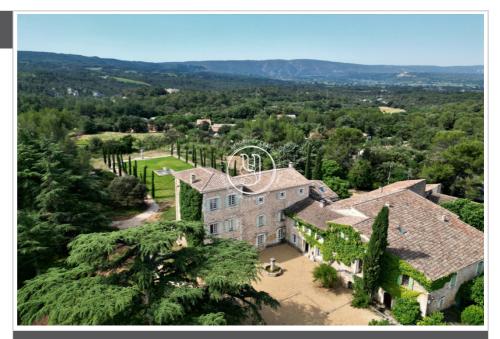

## Property 3519 Bonnieux

5 minutes from Bonnieux, this sublime bastide is located in a preserved environment, enjoying postcard views of the surrounding countryside and Bonnieux. The structural work has been carried out by the current ow ners, it remains to finish the property according to your tastes. A spectacular living room has been created, taking advantage of a 2-storey ceiling height, and a huge corten aluminum bay window overlooking the cypress perspective and the view . 11 bedrooms are planned as well as a private lift, w hile an apartment will be able to accommodate a caretaker and his family. A wellness area overlooking an intimate courtyard has been planned (space to install Hammam/Sauna, show ers, excavation for indoor sw imming pool already carried out)... Outside, a perspective with cypresses and a fountain has been created to highlight the breathtaking view , w hile several courtyards make it possible to preserve intimate spaces. A wood, in w hich a w alking path has been laid out, pleasantly complements the green spaces. Finally, once past the large old gate, an alley of cypresses elegantly leads the visitor to a large car park, a pedestrian path then leading you to the typical Provençal reception courtyard, shaded by a century-old cedar. Fees and charges :