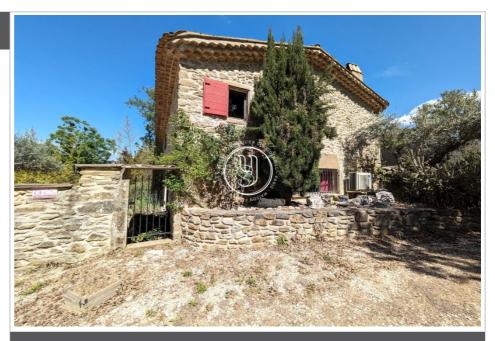

## Maison en pierre 3843 Vézénobres

Magnificently restored former mill, situated at the foot of the medieval town of Vézénobres and in the middle of the most pleasant natural surroundings, ideal for walks and hikes. A peaceful, unoverlooked location, with a large, secure swimming pool (9 x 5) (equipped with a telescopic cover to keep the temperature at 8 to 10°C all year round). A lovely terrace, beautifully wooded grounds and a very pretty garden with a magnificent olive tree and a boules pitch complete the exterior of this property, which is dotted with old features that add to its charm. Le Moulin has four bedrooms upstairs, including a master suite. One of the upstairs bathrooms has a w hirlpool bath. Access to the sleeping area is via a stone staircase leading to an impressive w rought-iron passagew ay, from where you can take a bird's eye view of the ground floor and admire its superb high ceilings. From the moment you enter, you will be greeted by volumes and spacious living areas under magnificent vaulted ceilings. There is a show er room to the right and a fully-equipped, particularly spacious kitchen to the left, with a cooking hob and a large dining table. The cosy living room features a woodburning stove and offers a great space for getting together with family or friends while enjoying the many admirable features and architectural details of this former watermill. Fees and charges: