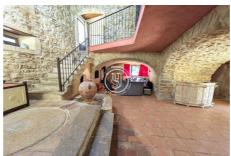

## Maison en pierre 3843 Vézénobres

Magnificently restored former mill, situated at the foot of the medieval town of Vézénobres and in the middle of the most pleasant natural surroundings, ideal for walks and hikes. A peaceful, unoverlooked location, with a large, secure swimming pool (9 x 5) (equipped with a telescopic cover to keep the temperature at 8 to 10°C all year round). A lovely terrace, beautifully wooded grounds and a very pretty garden with a magnificent olive tree and a boules pitch complete the exterior of this property, which is dotted with old features that add to its charm. Le Moulin has four bedrooms upstairs, including a master suite. One of the upstairs bathrooms has a w hirlpool bath. Access to the sleeping area is via a stone staircase leading to an impressive w rought-iron passagew ay, from where you can take a bird's eye view of the ground floor and admire its superb high ceilings. From the moment you enter, you will be greeted by volumes and spacious living areas under magnificent vaulted ceilings. There is a show er room to the right and a fully-equipped, particularly spacious kitchen to the left, with a cooking hob and a large dining table. The cosy living room features a woodburning stove and offers a great space for getting together with family or friends while enjoying the many admirable features and architectural details of this former watermill. Fees and charges: