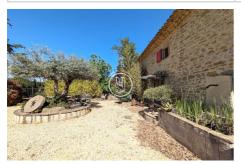

## Maison en pierre 3843 Vézénobres

Magnificently restored former mill, situated at the foot of the medieval town of Vézénobres and in the middle of the most pleasant natural surroundings, ideal for walks and hikes. A peaceful, unoverlooked location, with a large, secure swimming pool (9 x 5) (equipped with a telescopic cover to keep the temperature at 8 to 10°C all year round). A lovely terrace, beautifully wooded grounds and a very pretty garden with a magnificent olive tree and a boules pitch complete the exterior of this property, which is dotted with old features that add to its charm. Le Moulin has four bedrooms upstairs, including a master suite. One of the upstairs bathrooms has a w hirlpool bath. Access to the sleeping area is via a stone staircase leading to an impressive w rought-iron passagew ay, from where you can take a bird's eye view of the ground floor and admire its superb high ceilings. From the moment you enter, you will be greeted by volumes and spacious living areas under magnificent vaulted ceilings. There is a show er room to the right and a fully-equipped, particularly spacious kitchen to the left, with a cooking hob and a large dining table. The cosy living room features a woodburning stove and offers a great space for getting together with family or friends while enjoying the many admirable features and architectural details of this former watermill. Fees and charges: