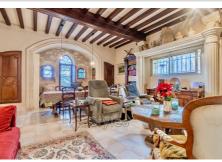

## House 3441 Les Baux-de-Provence

Spectacular views for this property nestled in the heart of the rocks of les Baux. This former archaeologist's house, like an eagle's nest on the ridges, is completely facing the views of the Alpilles, the listed Provencal landscapes and the castle, the symbol of Les Baux de Provence. As soon as you enter, an ancient porch from Fontvieille indicates the character of the place... The house opens onto an entrance hall leading to a kitchen, a living room with a monumental fireplace, a hallw ay, a toilet, a laundry room, two bedrooms - each with its own show er room and toilet - opening onto terraces with views. The old part, one wing of which is a reproduction of the church in Les Baux, dates from 1929. A 2007 wing completes the property and comprises a large dining room opening onto a patio, two bedrooms with terraces, a show er room with toilet, a corridor giving access to a storeroom, and on the first floor a large bedroom with show er room and toilet. A garage, several terraces and parking spaces complete the property. The unique and rare address, the incredible panorama and the great potential make this a rare property. File on request.