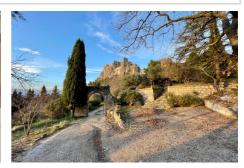

## House 3441 Les Baux-de-Provence

Spectacular views for this property nestled in the heart of the rocks of les Baux. This former archaeologist's house, like an eagle's nest on the ridges, is completely facing the views of the Alpilles, the listed Provencal landscapes and the castle, the symbol of Les Baux de Provence. As soon as you enter, an ancient porch from Fontvieille indicates the character of the place... The house opens onto an entrance hall leading to a kitchen, a living room with a monumental fireplace, a hallw ay, a toilet, a laundry room, two bedrooms - each with its own show er room and toilet - opening onto terraces with views. The old part, one wing of which is a reproduction of the church in Les Baux, dates from 1929. A 2007 wing completes the property and comprises a large dining room opening onto a patio, two bedrooms with terraces, a show er room with toilet, a corridor giving access to a storeroom, and on the first floor a large bedroom with show er room and toilet. A garage, several terraces and parking spaces complete the property. The unique and rare address, the incredible panorama and the great potential make this a rare property. File on request.