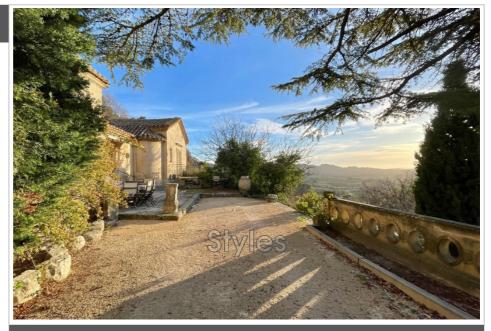

## House 3441 Les Baux-de-Provence

Spectacular views for this property nestled in the heart of the rocks of les Baux. This former archaeologist's house, like an eagle's nest on the ridges, is completely facing the views of the Alpilles, the listed Provencal landscapes and the castle, the symbol of Les Baux de Provence. As soon as you enter, an ancient porch from Fontvieille indicates the character of the place... The house opens onto an entrance hall leading to a kitchen, a living room with a monumental fireplace, a hallw ay, a toilet, a laundry room, two bedrooms - each with its own show er room and toilet - opening onto terraces with views. The old part, one wing of which is a reproduction of the church in Les Baux, dates from 1929. A 2007 wing completes the property and comprises a large dining room opening onto a patio, two bedrooms with terraces, a show er room with toilet, a corridor giving access to a storeroom, and on the first floor a large bedroom with show er room and toilet. A garage, several terraces and parking spaces complete the property. The unique and rare address, the incredible panorama and the great potential make this a rare property. File on request.