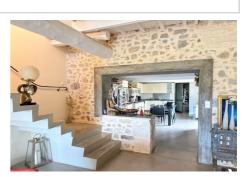

## House 3875 Montpellier

U-shaped, benefiting from grounds of approx. 3,000m2 w ith sw imming pool and uninterrupted views. Designed by an architect, this generously proportioned home w ith its clean, w ell thought-out lines has been renovated using quality materials such as w axed concrete on the ground floor and superb exposed stonew ork. The living room is completely open onto a large terrace, as is the dining room, w hich is an extension of the open, fully-equipped kitchen. At night, upstairs, there are three vast suites, each w ith its own shower room and toilet. Adjoining the house is a flat w ith two bedrooms, each en suite w ith its own shower room: an independent module w ith a host of possibilities. There is also an independent studio apartment. Underfloor heating, reversible air conditioning and plenty of parking. Situated in a bucolic setting, w ith a pleasant pool area out of sight and quiet, this is one of the rarest properties in this sought-after area of Montpellier. File in progress