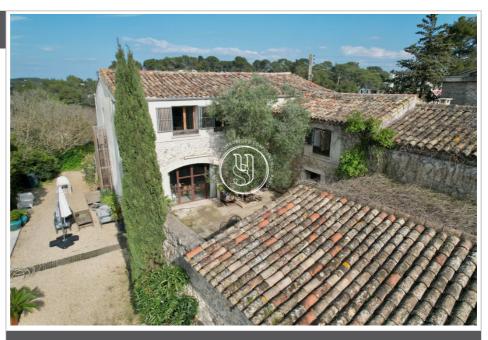

## House 3875 Montpellier

U-shaped, benefiting from grounds of approx. 3,000m2 w ith sw imming pool and uninterrupted views. Designed by an architect, this generously proportioned home w ith its clean, w ell thought-out lines has been renovated using quality materials such as w axed concrete on the ground floor and superb exposed stonew ork. The living room is completely open onto a large terrace, as is the dining room, w hich is an extension of the open, fully-equipped kitchen. At night, upstairs, there are three vast suites, each w ith its own shower room and toilet. Adjoining the house is a flat w ith two bedrooms, each en suite w ith its own shower room: an independent module w ith a host of possibilities. There is also an independent studio apartment. Underfloor heating, reversible air conditioning and plenty of parking. Situated in a bucolic setting, w ith a pleasant pool area out of sight and quiet, this is one of the rarest properties in this sought-after area of Montpellier. File in progress