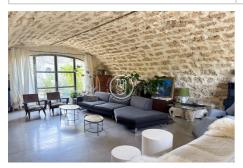

## House 3875 Montpellier

U-shaped, benefiting from grounds of approx. 3,000m2 w ith sw imming pool and uninterrupted views. Designed by an architect, this generously proportioned home w ith its clean, w ell thought-out lines has been renovated using quality materials such as w axed concrete on the ground floor and superb exposed stonew ork. The living room is completely open onto a large terrace, as is the dining room, w hich is an extension of the open, fully-equipped kitchen. At night, upstairs, there are three vast suites, each w ith its own shower room and toilet. Adjoining the house is a flat w ith two bedrooms, each en suite w ith its own shower room: an independent module w ith a host of possibilities. There is also an independent studio apartment. Underfloor heating, reversible air conditioning and plenty of parking. Situated in a bucolic setting, w ith a pleasant pool area out of sight and quiet, this is one of the rarest properties in this sought-after area of Montpellier. File in progress