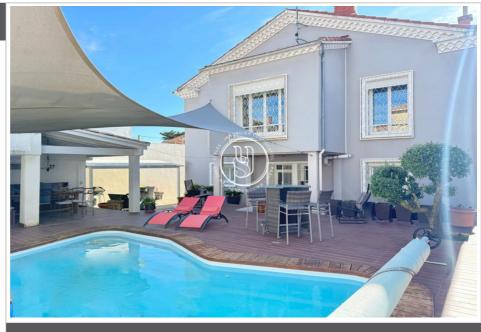

## 950 000 €

Buying house

8 rooms

Surface: 226 m²

Surface of the land: 385 m<sup>2</sup>

Hot water : Gaz Inner condition : Good External condition : Good Couverture : Tiling

Features:

Pool, Double Glazing, Laundry room

## House 3910 Montpellier

Montpellier City Center. Ideal location to do everything on foot: Place de la Comédie, Gare Saint Roch, Écusson less than a quarter of an hour away. Shops and Tram 5 min away. Access to the beaches, the airport and the new train station in just a few minutes. Come and discover this beautiful traditional single-storey house of over 210 m² opening onto a very beautiful and large garden. In complete peace and quiet, sheltered from view, beautiful sw imming pool and terraces. Generous spaces: lounges, living room, offices. Possibility of five large bedrooms. Large garage and plenty of parking spaces. A quality property to discover w ithout delay. Fees and charges: