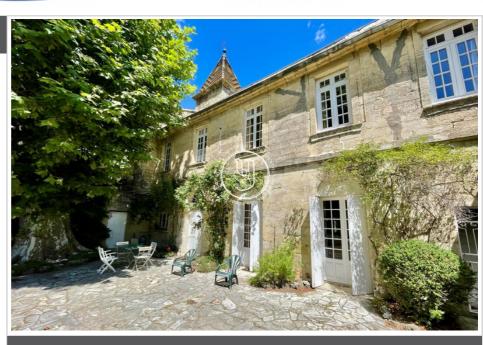

## Property 3718 Uzès

So close to Uzès, and yet located in a preserved country environment, hides this irresistibly charming mas, a horse paradise. Quiet, but not isolated, the building is in the center of 14ha of land - most of it in one piece - composed of state-of-the-art equestrian facilities, forests, garrigue, and a few vines. A superb park, with carefully chosen ancient species, protects the main house from the heat and isolates it from the rest of the property. The main house, of about 300m2, needs w ork to recover all its former splendor: it is how ever in good structural condition and has not been denatured over the years. A quality restoration will make it possible to revive this exceptional building for the area. The configuration of this house and its land allows many different uses: - To exploit a high-end equestrian activity, a reception activity, or simply to enjoy a majestic family home. - It is also possible to use only the building and to manage an equestrian activity (or other) and the rest of the land. A magical place, extremely rare in its uniqueness, w hich has kept its charm, its land, its park, its character: all the assets of an exceptional old property.