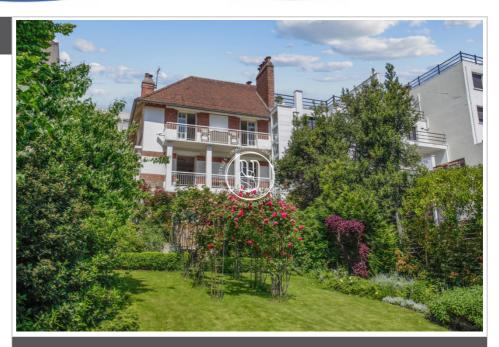

## House 3530 Suresnes

STYLES offers you a beautiful tow nhouse with an east/west exposure and breathtaking panoramic views of Paris and the Eiffel Tower, located two minutes walk from transportation. Divided on three levels with elevator, its outbuildings and garage with motorized door. A spacious living room with its fireplace and its balcony extends on the first floor and opens on a beautiful terrace and a sumptuous garden in perspective. On the same level a fully equipped kitchen, a bedroom with its private shower room (shower with jets) and independent toilets. The second floor consists of three bedrooms, two of which have French w indows opening onto a balcony, a fully equipped kitchen, a bathroom with a jetted bathtub and independent toilets. The balconies are equipped with a blind and a mobile air conditioner. On the low er level - first floor on the garden side - a studio overlooking the terrace and the garden, with a kitchenette, shower room and toilet. At the bottom of the garden a veranda with a massage chair bed and a treadmill. Also a stone barbecue, swing, garden lighting and automatic w atering. A meeting room of 18m² with air conditioning above the garage and office in annex with veranda. Moreover a workshop and a cellar complete this exceptional property. Satellite dish, alarm. Great potential for this house bathed in light with its incredible open view.