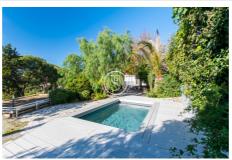

## House 3811 et 3812 Sète

Exceptional, Mont Saint-Clair. Large family home of over 271m2, with its bucolic garden and commanding sea views. Bathed in light, all the living areas benefit from large bay windows opening onto the terraces, garden... and the sea, allowing the eye to be constantly caught by this beauty. At night, there are five bedrooms and an independent studio. There is also a carport for two vehicles, plenty of parking and two swimming pools. The ground floor and first floor are independent, with their own entrance gates. It is possible to join the two to form a single dwelling... An idyllic location .... Rare property. File on request.