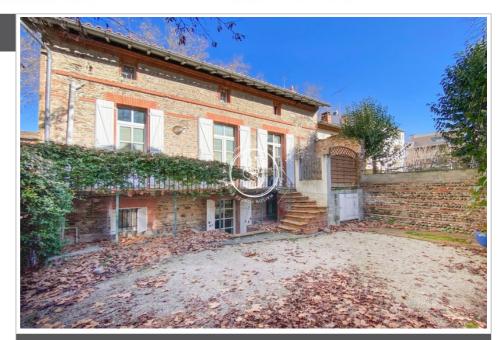

## 849 000 €

Buying tow nhouse 9 rooms Surface : 250 m<sup>2</sup>

Surface of the land : 290 m<sup>2</sup> Year of construction : 1850 Exposition : Sud nord View : Jardin Hot w ater : Gaz Inner condition : A refresh

## Townhouse 3279 Toulouse

Close to shops and subw ay, charming tow n house of the XIXth century with small garden, garage and outbuilding to be fitted out... It is composed, on the first floor, of a beautiful and luminous dining room, a living room with fireplace open on a library as well as a separate kitchen. Each room on this level benefits from large openings and access to the outside... On the second floor, three large bedrooms with show er rooms and storage space. In the basement, a large space with an additional bedroom, a show er room, an office, a laundry room and a w orkshop. To complete this property, a large outbuilding of about 80 m2 on tw o levels can easily be converted into an apartment or offices... Fees and charges :