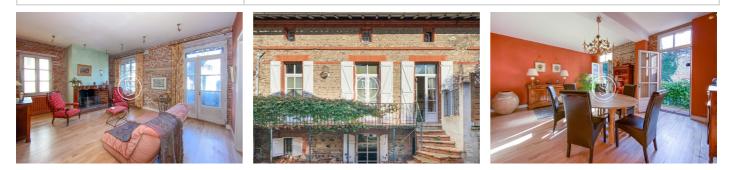

## Townhouse 3279 Toulouse

Close to shops and subw ay, charming tow n house of the XIXth century with small garden, garage and outbuilding to be fitted out... It is composed, on the first floor, of a beautiful and luminous dining room, a living room with fireplace open on a library as well as a separate kitchen. Each room on this level benefits from large openings and access to the outside... On the second floor, three large bedrooms with show er rooms and storage space. In the basement, a large space with an additional bedroom, a show er room, an office, a laundry room and a w orkshop. To complete this property, a large outbuilding of about 80 m2 on tw o levels can easily be converted into an apartment or offices... Fees and charges :