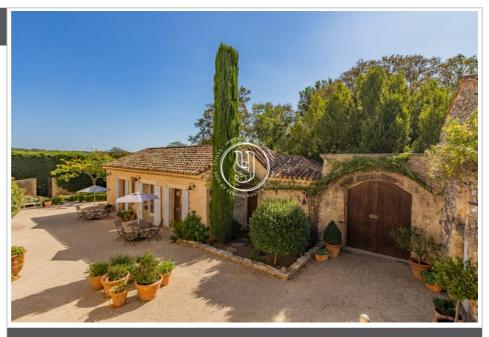

## Property 3569 Uzès

Betw een Uzès and the Ardèche gorges, in a perfectly preserved environment, superb renovated property and its land of 10,607 m2. At the end of an incredible cypress avenue, bordered by French gardens, this old farmhouse has undergone an elegant restoration. The main property and guest house are arranged around a large, beautifully landscaped and maintained courtyard, offering peace, quiet and various places to relax. The main building, modern yet timelessly charming, includes a living room with a mezzanine, a kitchen opening onto a large terrace, a vast dining room, four bedrooms, and two bathrooms. The renovation has been perfectly respectful of this historic site, with its dovecote, which is unique in the region. On another wing of the property are five large suites, each with its own bathroom, all renovated in their own style to respect their original characteristics. On the ground floor, a set of vaulted rooms accommodates living spaces, a laundry room, a wine cellar and w orkshops. Finally, magnificent rooms still to be renovated will allow future owners to appropriate new spaces to their liking. A beautiful, peaceful swimming pool and its pool house complete this property. This beautiful, romantic property is ideal for a large family home or a tourist project. Close to the magnificent Ardèche Gorges and everything the region has to offer. All amenities are ten minutes away.